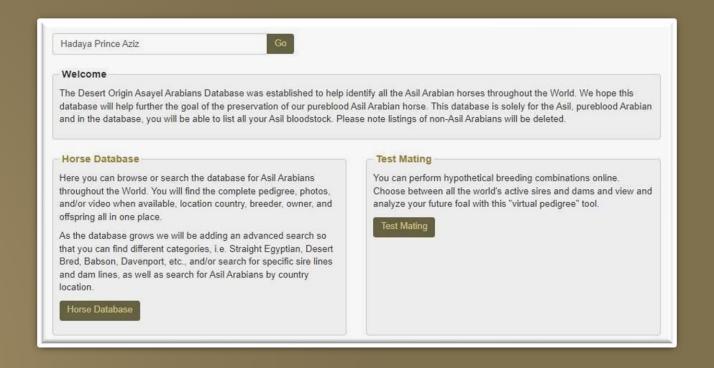

## After You Have Logged-In

The page for the Database will open, and you will see the page in full. If you scroll to the bottom of the page, click to GO TO DATABASE NOW to search or add Asil Arabian horses from all over the world.

#### Welcome to the Database!

The top of the page features the logo for the Database and when you scroll down, you will see the search bar to search or add a horse.

AS LONG AS YOU ARE INSIDE THE DATABASE, YOU MAY NEED TO USE YOUR DEVICE'S AUTOBACK OPTION OR RE-ENTER THE HORSE'S NAME TO CONTINUE WITH YOUR PEDIGREE