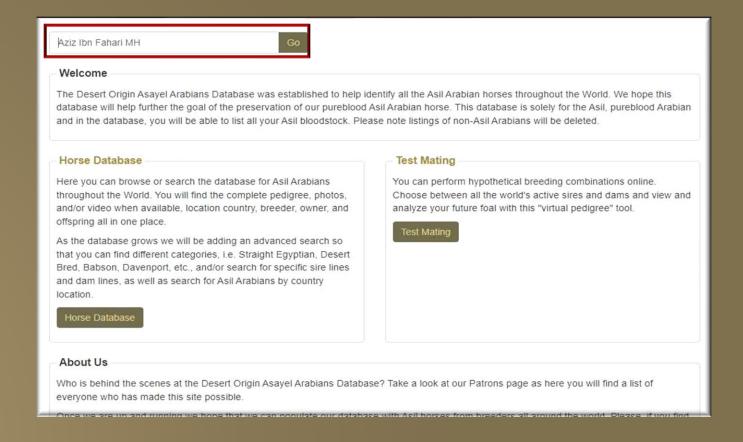

#### How to Search the Database for an Asil Arabian

For the purposes of this example, we will search for AZIZ IBN FAHARI MH and follow the path. Type the name in the search box, the click Go.