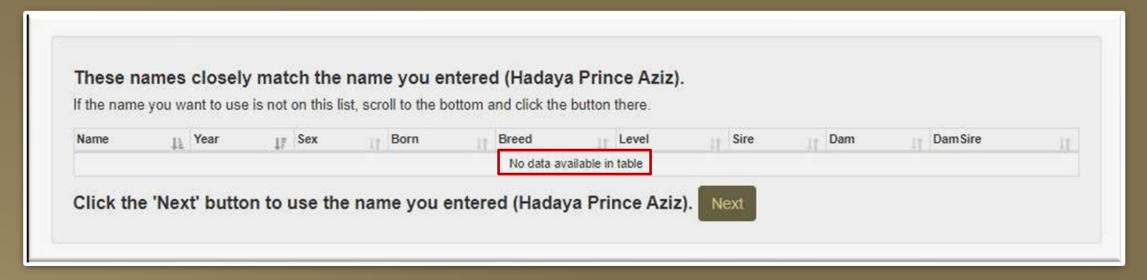

# First, confirm the horse is not listed, then choose Next to add a new Asil Arabian to the Database!