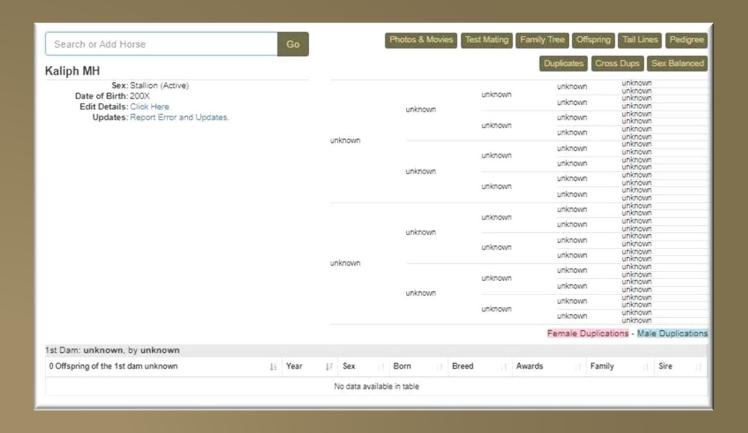

These names closely match the name you entered (Kaliph MH).

Please select the correct horse from the list. If the name you want to use is not on this list, scroll to the bottom and click the Next button.

Name Year Sex Born Breed Level Sire Dam DamSire CompSort

If your stallion (Kaliph MH) is not on the list? Click Next to continue with him as new stallion

OR, if you still do not see the horse you require, click Next and be prompted to enter the information. In this example for the dam, you will see a horse was entered twice, be sure you choose the right horse. On your Pedigree Page there is a link REPORT ERROR AND UPDATES. Use this link to report duplications, needed deletions, and other errors