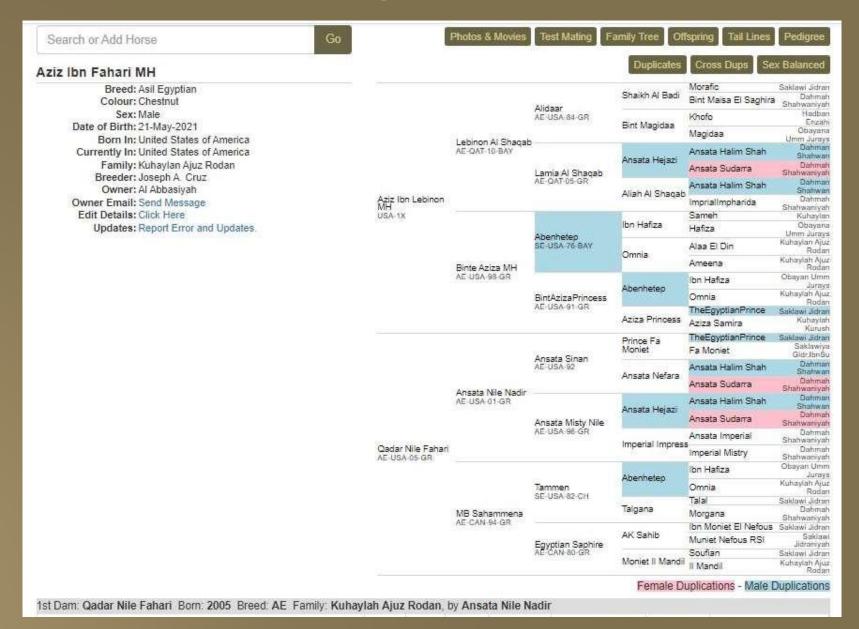

## What You Will See If the Asil Arabian is Already in the Database

If a horse has been entered, you will see the horse listed. You can click on the horse's name to see their pedigree, photos, videos and anything else which has been uploaded to this horse's file in the Database. Click the correct horse from the list.

### A Pedigree Example