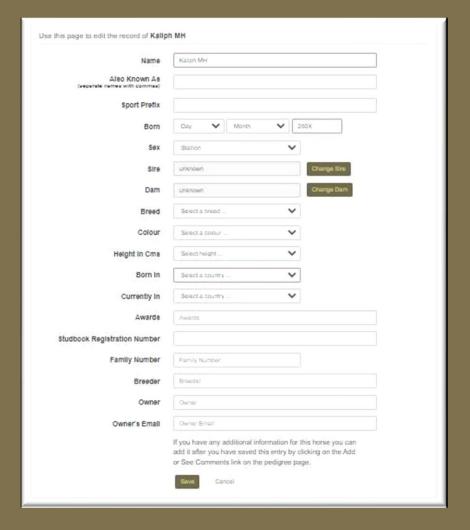

Following entering the Sire and Dam, begin filling in all the data on the Asil Arabian you are adding to the Desert Origin Asil Arabian Database

| Sport Prefix  Born  Sire  Na  Dam  Breed  Colour  Sex  Sex | ruffs  Soy   aligh MH  adar Nile Fahar  solar Soleci a presed    | Month           | ~       | Year                                                      |  |  |  |
|------------------------------------------------------------|------------------------------------------------------------------|-----------------|---------|-----------------------------------------------------------|--|--|--|
| Born D Stre Ka  Dam Qu  Breed S  Colour S  Sex S           | sigh MH  adar Nile Faha  select a presed                         | of (2006)       |         |                                                           |  |  |  |
| Sire Ka  Dam Cu  Breed S  Colour S  Sex S                  | aligh MH<br>edar Nile Fahar<br>islact a peace<br>islact a colour | of (2006)       |         |                                                           |  |  |  |
| Dam Greed 5 Colour S                                       | odar Nile Faha<br>leiscl a bread<br>leiscl a colour              | - 10 10 5 1 la  | ,       |                                                           |  |  |  |
| Breed 5 Colour 5 Sex 5                                     | ielect a breed<br>lexect a colour                                | - 10 10 5 1 la  | ,       |                                                           |  |  |  |
| Colour S                                                   | iexict a colour                                                  |                 | `       | ,                                                         |  |  |  |
| Sex S                                                      |                                                                  |                 |         | Select a bread                                            |  |  |  |
|                                                            | and a sex                                                        | Select a colour |         |                                                           |  |  |  |
| Height in cm & Handa s                                     | Market or State                                                  |                 | ,       | ,                                                         |  |  |  |
|                                                            | Select height 🗸                                                  |                 |         | ,                                                         |  |  |  |
| Born In S                                                  | Select a country                                                 |                 |         |                                                           |  |  |  |
| Currently In s                                             | ielect a country                                                 |                 | ,       |                                                           |  |  |  |
| Awarde ^-                                                  | eards                                                            |                 |         |                                                           |  |  |  |
| Family Number Fa                                           | amily Number                                                     |                 |         |                                                           |  |  |  |
| udbook Registration Number                                 | fa Number                                                        |                 |         |                                                           |  |  |  |
| Breeder Br                                                 | rooder                                                           |                 |         |                                                           |  |  |  |
| Owner                                                      | wher                                                             |                 |         |                                                           |  |  |  |
| Owner's Email                                              | wher Email                                                       |                 |         |                                                           |  |  |  |
| add                                                        | it after you h                                                   |                 | entry b | for this horse you can<br>by clicking on the Add<br>page. |  |  |  |

In this example, the Sire had not been entered.

Once the individual's data is complete, the pedigree page appears, and we can see the Sire's data isn't present.

There is an Edit Details Section, Click Here.