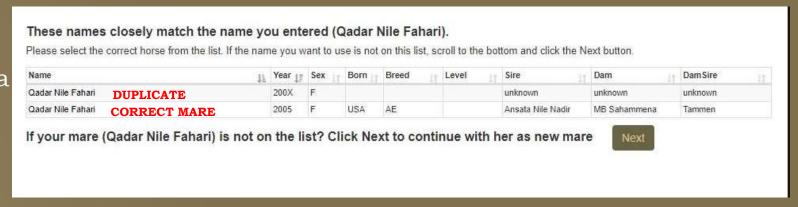

These names closely match the name you entered (Kaliph MH).

Please select the correct horse from the list. If the name you want to use is not on this list, scroll to the bottom and click the Next button.

Name Year Sex Born Breed Level Sire Dam DamSire CompSort

If your stallion (Kaliph MH) is not on the list? Click Next to continue with him as new stallion

OR, if you still do not see the horse you require, click Next and be prompted to enter the information. In this example for the dam, you will see a horse was entered twice, be sure you choose the right horse. On your Pedigree Page there is a link REPORT ERROR AND UPDATES. Use this link to report duplications, needed deletions, and other errors