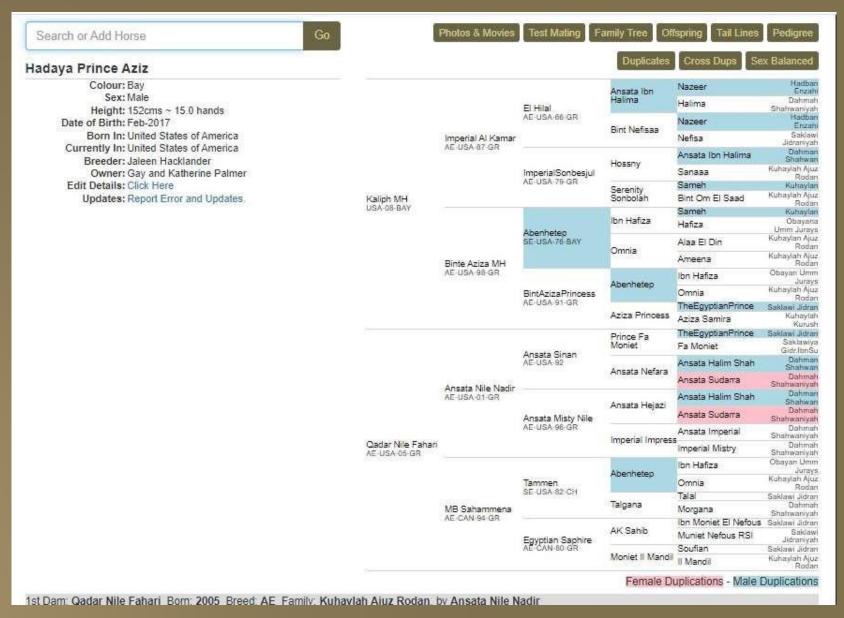

### A Pedigree Example

#### How to Add a New Asil Arabian to the Database

This will look familiar from searching for a horse already in the database. To ADD a horse, the horse MUST BE ASIL. All entries are validated and will be marked NON-ASIL if they are found not to meet the criteria of being considered Asil, until they are deleted. Enter the name of the Asil Arabian you wish to add to the Database. Click Go. For the Purposes of illustrating adding a horse, we will use HADAYA PRINCE AZIZ.