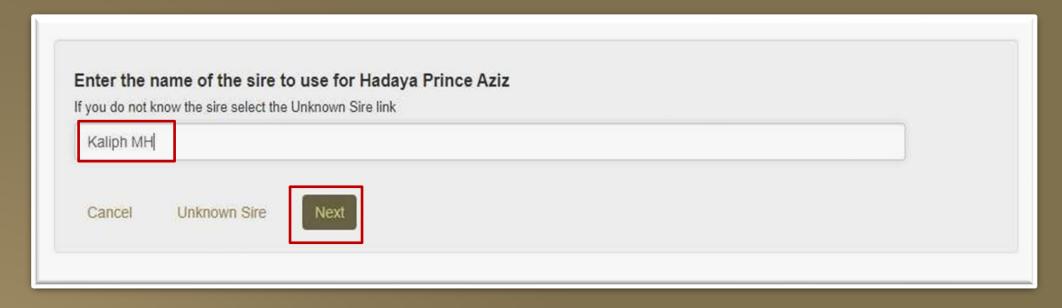

# The following prompt will be to enter the Sire. After clicking Next, a similar prompt will appear to enter the Dam

First verify the Sire has not been entered previously, which would be illustrated in a list below the horse's name you entered. If your Sire or Dam doesn't populate on a list, CLICK NEXT to continue adding to your pedigree.

Please note how the search will populate horses already entered in the Database. From here to add a horse which correctly matches in your pedigree as the sire or dam, you can click the individual horse.