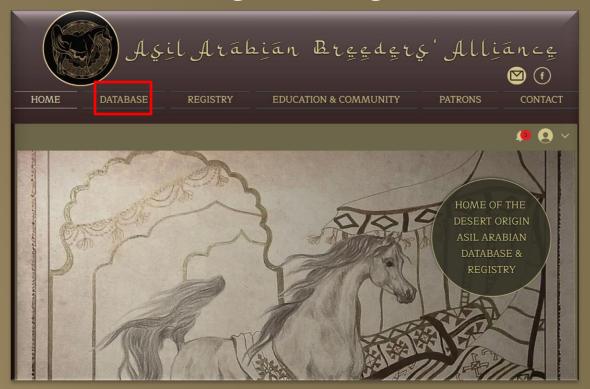

## Creating Login Credentials

After entering the website (www.asilarabianbreedersalliance.com), choose the DATABASE LOGIN tab. You will be required to register your email address and a password. This will create your login credentials for using the Database.

#### Sign-up or Login

As soon as you have clicked the menu tab for DATABASE LOGIN, a Sign-up/Log-in page will populate. You can sign-up if it is your first time or choose Log In if you have already created your free account. These credentials will open the Database page on the website. Please note if you have previously logged in, you will remain logged in unless you log out. You also have access to your Member Pages from the Home