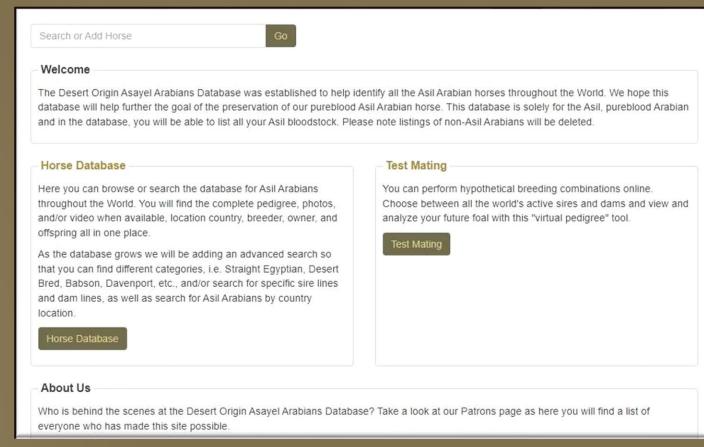

#### Welcome to the Database!

The top of the page features the logo for the Database and when you scroll down, you will see the search bar to search or add a horse.

AS LONG AS YOU ARE INSIDE THE DATABASE, YOU MAY NEED TO USE YOUR DEVICE'S AUTOBACK OPTION OR RE-ENTER THE HORSE'S NAME TO CONTINUE WITH YOUR PEDIGREE