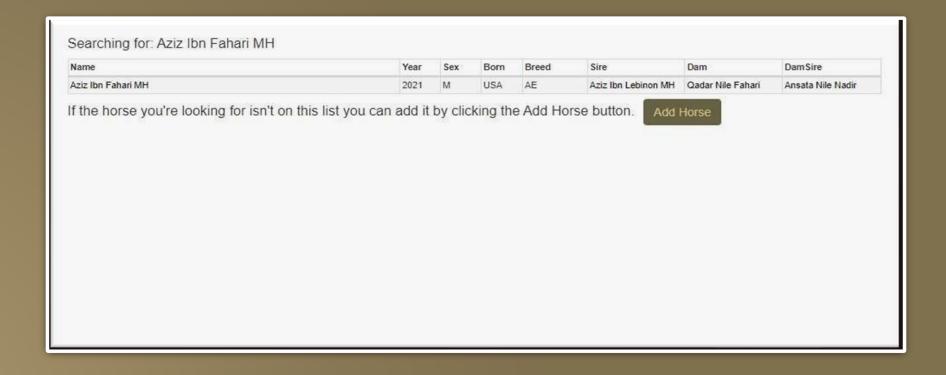

#### How to Search the Database for an Asil Arabian

For the purposes of this example, we will search for AZIZ IBN FAHARI MH and follow the path. Type the name in the search box, the click Go.

## What You Will See If the Asil Arabian is Already in the Database

If a horse has been entered, you will see the horse listed. You can click on the horse's name to see their pedigree, photos, videos and anything else which has been uploaded to this horse's file in the Database. Click the correct horse from the list.