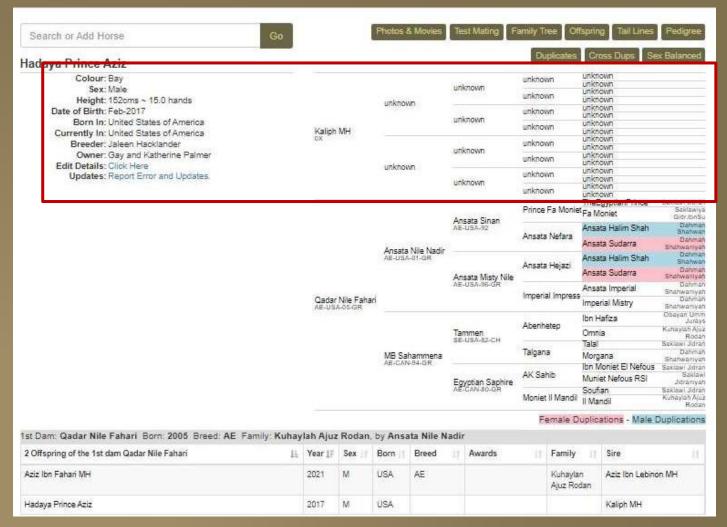

In this example, the Sire had not been entered.

Once the individual's data is complete, the pedigree page appears, and we can see the Sire's data isn't present.

There is an Edit Details Section, Click Here.